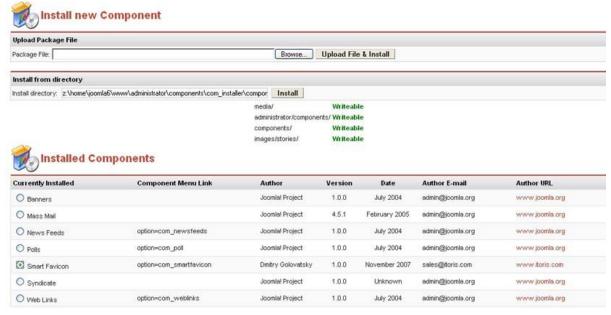

#### 3. Deinstallation.

The deinstallation of Smart Favicon is applied through the standard Joomla! uninstall process.

- Please choose Install -> Components in the admin area of your web site.
- The Installed Components' list contains all currently installed components. Please check the one you wish to uninstall and press Uninstall button.
- The component will be uninstalled.