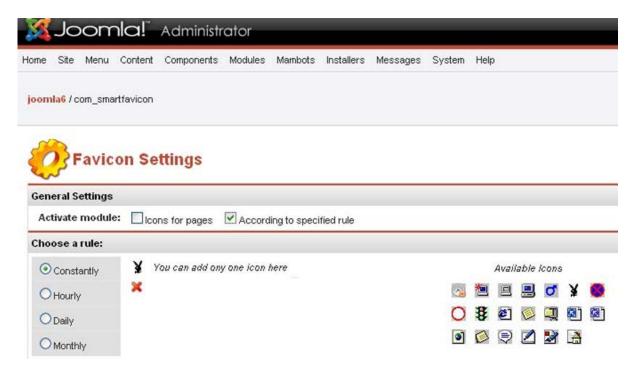

# 2.3. Settings

The page allows you choosing your personal settings of Favicon displaying.

You may set one Favicon displaying on you site all time or set a certain period of favicons' change and a number of various favicons.

Each setting has its own sub-settings.

**N.B.** Icons for Pages module has more priority than According to specified rule module. Once the first is checked – the settings on it will be a higher priority.

The following settings modes are available:

# 2.3.1. Constantly

This setting allows choosing one permanent icon which will be displayed all time. The icon can be chosen from the list of available icons.

Once you wish to change the chosen icon – please press the red cross under it – it will be deleted. After that you may choose the new one from the Available Icons' list. By pressing Apply button you apply and save the changes. By pressing Restart button you null the counter and the new settings start working form the present moment.