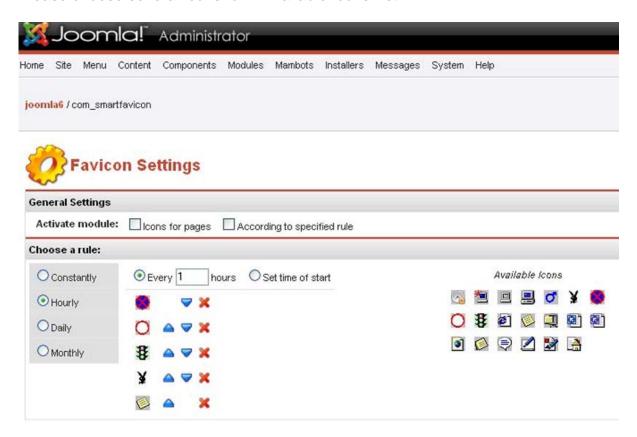

#### 2.3.2. Hourly

Please choose several icons form Available Icons' list.

The icons can be deleted form the active list by pressing the red cross 8 or sorted using the top and bottom arrows.

**N.B.** The icons will be displayed according to the current order (top to bottom). If you wish to change the order of display – please change the current order using top and bottom arrows.

Now you may choose one of two variants:

#### ✓ Every X hours

The setting allows you changing the active icon on the front-end of your site every X hours.

#### ✓ Set time of start

The setting allows you indicating the time your active icon should be changed to the new one.