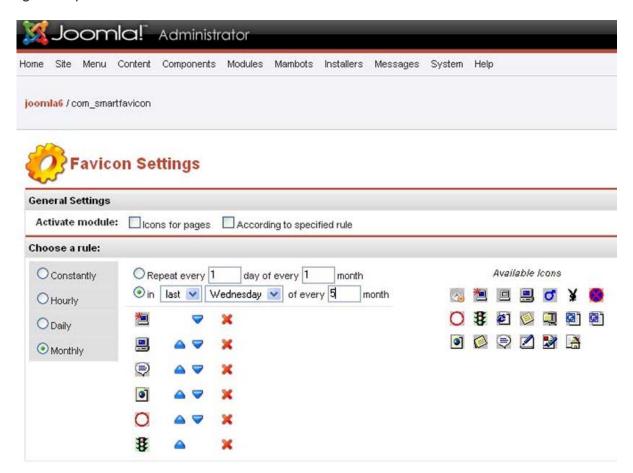

# 2.3.4. Monthly

Please choose several icons form Available Icons' list.

The icons can be deleted form the active list by pressing the red cross ♥ or sorted using the top and bottom arrows.

Now you may choose the following variants:

#### ✓ Repeat every X day of every X month

**E.g.** you've chosen – Repeat every 5<sup>th</sup> day of every 2<sup>nd</sup> month. And it is August now. So on the 5<sup>th</sup> of October the icon will be changed to the next one. On the 5<sup>th</sup> of December the icon will be changed again.

# ✓ In [1/2/3/4/last]

[Monday/Tuesday/Wednesday/Thursday/Friday/Saturday/Sunday] of every X month.