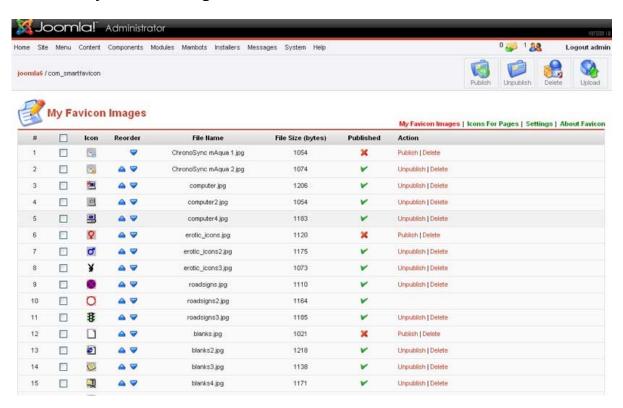

# 2.1. My Favicon Images.

The page contains the list of default favicon images. You may use them or upload your own ones.

For uploading please press Browse button under the list, choose the image you want to upload and press Upload File.

**N.B.** All GIF, JPEG, PNG and ICO images will be automatically resized to the standard Favicon size (16x16 pixels)