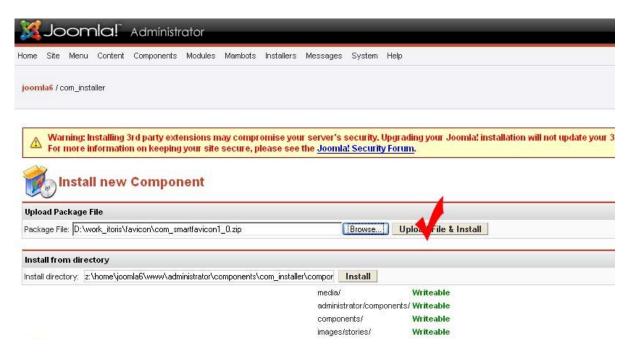

#### 1. Installation

The installation of Smart Favicon is applied through the standard Joomla! install process. It includes the following steps:

- Please download the component to your local computer
- Login to your Joomla! site's admin area
  N.B. you should have either Administrator or Super administrator permissions
- Choose Installers -> Components.
- In Upload Package File area press the Browse button, choose the Smart Favicon's component (com\_smartfavicon1\_0.zip) and press Upload File& Install button.
- That's it. Now Smart Favicon has been installed on your web site. Now it is available in Components -> Smart Favicon. Enjoy please ③.