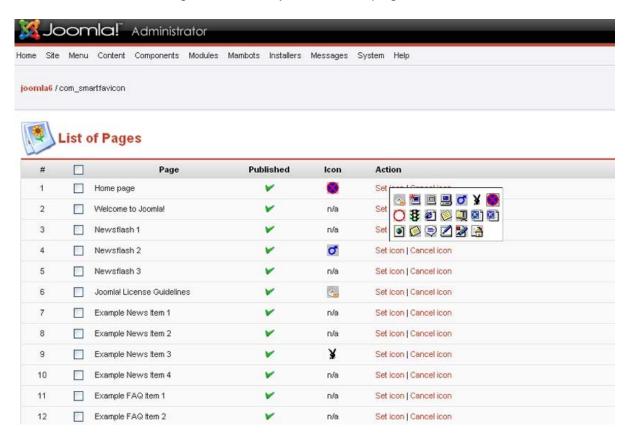

# 2.2. Icons For Pages

This block allows adding Favicons to your content pages.

You may set a unique icon for each page – or repeat the same icon on several different pages.

When you point the mouse on Set Icons link – there pops-up the list of your icons. By clicking any of them you bind it to the appropriate page.

After choosing the icons press Apply button to apply and save the choice.

**N.B.** Archived pages will be shown as well; still they will have a red cross in the Published column. Favicons can be bound to them as well. Once the pages are active again – the favicons will be displayed on the Front-end