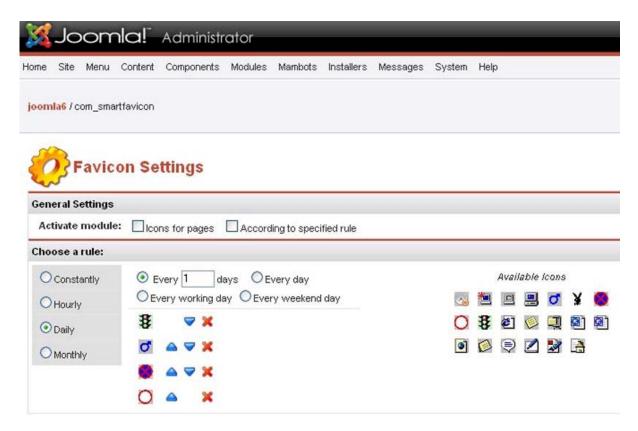

#### 2.3.3. Daily

Please choose several icons form Available Icons' list.

The icons can be deleted form the active list by pressing the red cross ♥ or sorted using the top and bottom arrows.

Now you may choose the following variants:

# √ Every X days

**E.g.** you have chosen 3 icons – let us call them A, B and C. You've set Every 5 days. After you apply the changes and press the Restart button – the A icon will be displayed. On the 6<sup>th</sup> day the B icon will be shown. On the 11<sup>Th</sup> day the icon C will be displayed. After that the cycle will be repeated.

#### ✓ Every day

The icons you've chosen will be changed every day.

# ✓ Every working day

The icons you've chosen will be changed working day. The Friday's icon will stay unchangeable for Saturday and Sunday.

#### ✓ Every weekend day

The icons you've chosen will be changed weekend day. The Sunday's icon will stay unchangeable for the period form Monday till Friday.